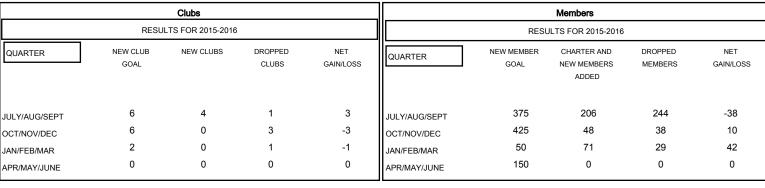

## GOALS AND ACTUAL NEW CLUBS CUMULATIVE

| DROPPED CLUBS: 5 |     | 33 CLUBS OF 55 ADDED 1 OR MORE<br>NEW MEMBERS | GENDER DISTRIBUTION  MALE 1,523 (72.80%) |              |      |
|------------------|-----|-----------------------------------------------|------------------------------------------|--------------|------|
| DROPPED MEMBERS  |     |                                               | FEMALE                                   | 569 (27.20%) |      |
| DECEASED         | 4   | CLICK HERE FOR HEALTH ASSESSMENT DATA         |                                          |              |      |
| CLUB CANCELLED   | 36  |                                               | FAMILY UNIT MEMBERS                      |              | ,094 |
| OTHER            | 271 |                                               | HEAD OF HOUSEHOLD 5                      |              | 522  |
| TOTAL            | 311 |                                               | NON-HEAD OF HOUSEHOL                     | 5            | 572  |