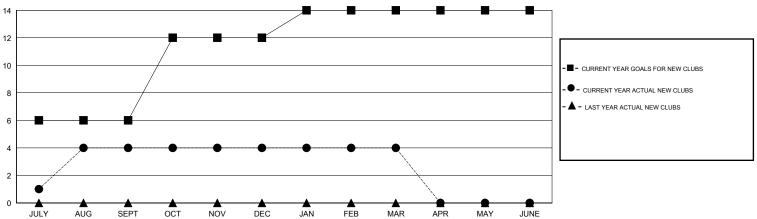

## GOALS AND ACTUAL NEW CLUBS CUMULATIVE

| DROPPED CLUBS: 5 |     | 33 CLUBS OF 55 ADDED 1 OR MORE<br>NEW MEMBERS | GENDER DISTRIBUTION  MALE 1,523 (72.80%) |              |      |
|------------------|-----|-----------------------------------------------|------------------------------------------|--------------|------|
| DROPPED MEMBERS  |     |                                               | FEMALE                                   | 569 (27.20%) |      |
| DECEASED         | 4   | CLICK HERE FOR HEALTH ASSESSMENT DATA         |                                          |              |      |
| CLUB CANCELLED   | 36  |                                               | FAMILY UNIT MEMBERS                      |              | ,094 |
| OTHER            | 271 |                                               | HEAD OF HOUSEHOLD 5                      |              | 522  |
| TOTAL            | 311 |                                               | NON-HEAD OF HOUSEHOL                     | 5            | 572  |