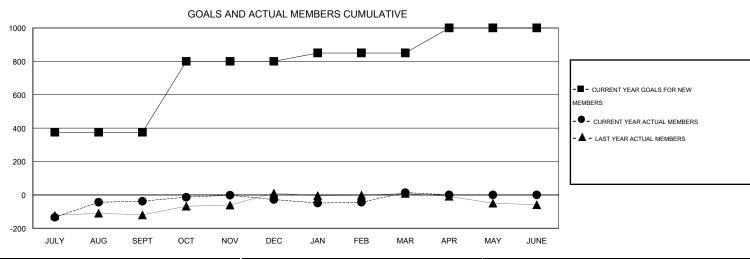

## GOALS AND ACTUAL NEW CLUBS CUMULATIVE

| DROPPED CLUBS: 5 |     | 33 CLUBS OF 55 ADDED 1 OR MORE<br>NEW MEMBERS | GENDER DISTRIBUTION  MALE 1,523 (72.80%) |              |      |
|------------------|-----|-----------------------------------------------|------------------------------------------|--------------|------|
| DROPPED MEMBERS  |     |                                               | FEMALE                                   | 569 (27.20%) |      |
| DECEASED         | 4   | CLICK HERE FOR HEALTH ASSESSMENT DATA         |                                          |              |      |
| CLUB CANCELLED   | 36  |                                               | FAMILY UNIT MEMBERS                      |              | ,094 |
| OTHER            | 271 |                                               | HEAD OF HOUSEHOLD 5                      |              | 522  |
| TOTAL            | 311 |                                               | NON-HEAD OF HOUSEHOL                     | 5            | 572  |